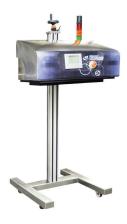

#### **MODEL SIGMA - III TOUCH (Air Cooled)**

Sigma III TOUCH is well known for its trouble free and reliable performance. World over, round the clock, these sealers have performed continuous duty operations in various industrial applications.

Ease of operation and reliable performance is what makes this system most preferred by factory managers and packaging engineers.

With over 25 years experience in the packaging industry, our R & D team has many opportunities to apply Induction Sealing technology for various container shapes and sizes. As a result, customers can choose from a standard flat sealing head, tunnel sealing head or a customized sealing head for almost any closure design including CRC caps, Dome caps, Sports caps, Snap-On caps etc.

#### **Physical Design Features**

- Compact all-in-one design: Easily Movable: The machine is mounted on a wheel based unit which provides mobility. Easy for line relocation.
- Single Body, "on conveyor" mounting system.
- · Front panel with easy to use membrane switches.
- Sealing head movement standard: 300mm
  Sealing head design: Flat / Tunnel / Universal customized sealing head available as per pack design