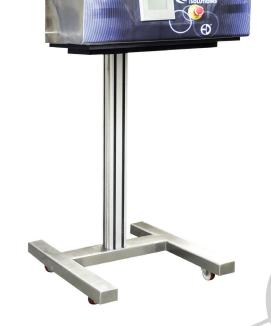

If you have a product filled in a container NO MATTER WHAT SHAPE & SIZE, WE WILL SEAL IT at your desired line speeds.

Sigma III Touch is designed to fit into most production lines without making modifications. The built-in castors provide added mobility to be moved from one line to another.

#### **Physical Design Features**

- Compact all-in-one design: Easily Movable: The machine is mounted on a wheel based unit which provides mobility. Easy for line relocation.
- Single Body, "on conveyor" mounting system.
- · Front panel with easy to use membrane switches.
- Sealing head movement standard: 300mm
  Sealing head design: Flat / Tunnel / Universal customized sealing head available as per pack design

### SPECIFICATIONS: ( Marked

| Input           | 230V ±10% V AC, Single Phase,<br>50/60 Hz |
|-----------------|-------------------------------------------|
| Max. Line Speed | 80 feet/minute                            |
| Cap Size        | 20-120 mm                                 |
| Net Wt.         | 70 Kg                                     |
| Dimensions      | 1600mm (H) x 750mm (W) x 690mm (L)        |