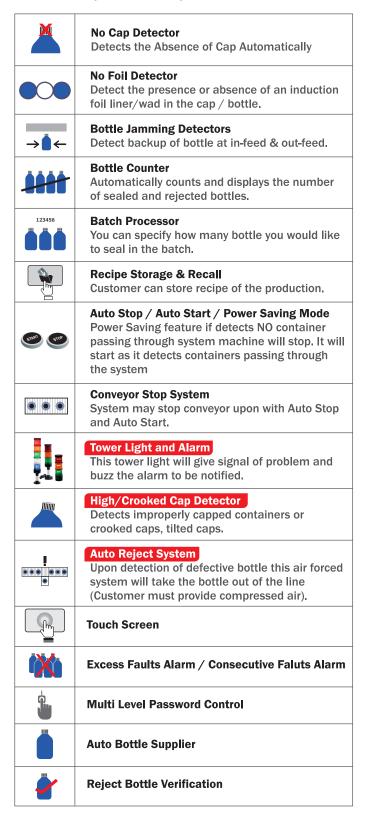

AC, Single Phase,<br>50/60 Hz |
|-----------------|-------------------------------------------|
| Max. Line Speed | 80 feet/minute                            |
| Cap Size        | 20-120 mm                                 |
| Net Wt.         | 70 Kg                                     |
| Dimensions      | 1600mm (H) x 750mm (W) x 690mm (L)        |



Making things happen

#### Electronics Devices Worldwide Pvt. Ltd.

31, Mistry Industrial Complex, Cross Road 'A', M.I.D.C.,Andheri [E], Mumbai 400093. INDIA.

Mobile: +91 9653326198

Tel: +91.22.26874629 / 26870311 to 18 Service: +91.22.45410626 / 45410625 Email: sigmacapsealing@electronicsdevices.com

sigmacapseal@electronicsdevices.com **Web:** www.inductioncapsealing.com

## ONLINE QUALITY CHECK / DETECTION SYSTEM FEATURES (OPTIONAL\*)



#### Sigma Capseal LLC

1757 W. Redfield Road, Gilbert, AZ 85233, USA. **Mobile:** 480-820-5091

**Email:** sales@sigmacapseal.com **Web:** www.sigmacapseal.com